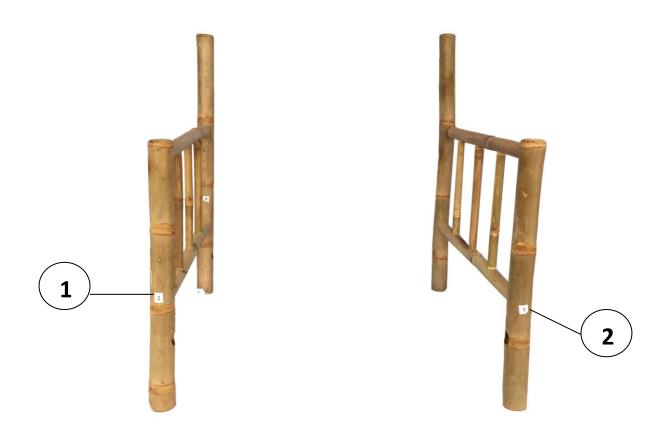

## Step 1 / Base

Position Base with opening facing upward, stand Base up and open other parts as shown below.

Fix 2 bases in front & back of the bench. Please notice marked number.