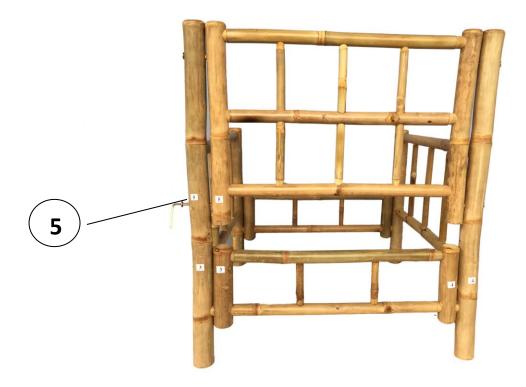

## Step 2 / Sides Panel

Just put the sides panel on the frame of chair. Please notice the position of marked number.

Just put the back panel on the frame of chair. Please notice the position of marked number.