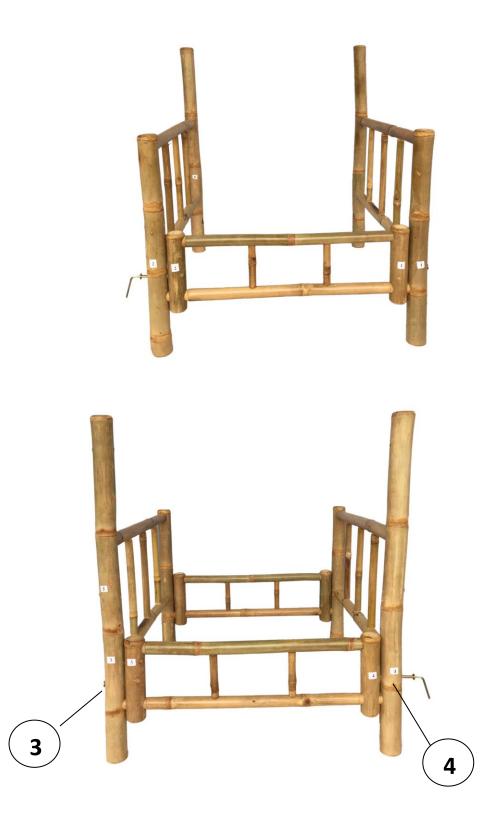

## Step 1 / Base

Position Base with opening facing upward, stand Base up and open other parts as shown below.

Fix 2 bases in front & back of the bench. Please notice marked number.